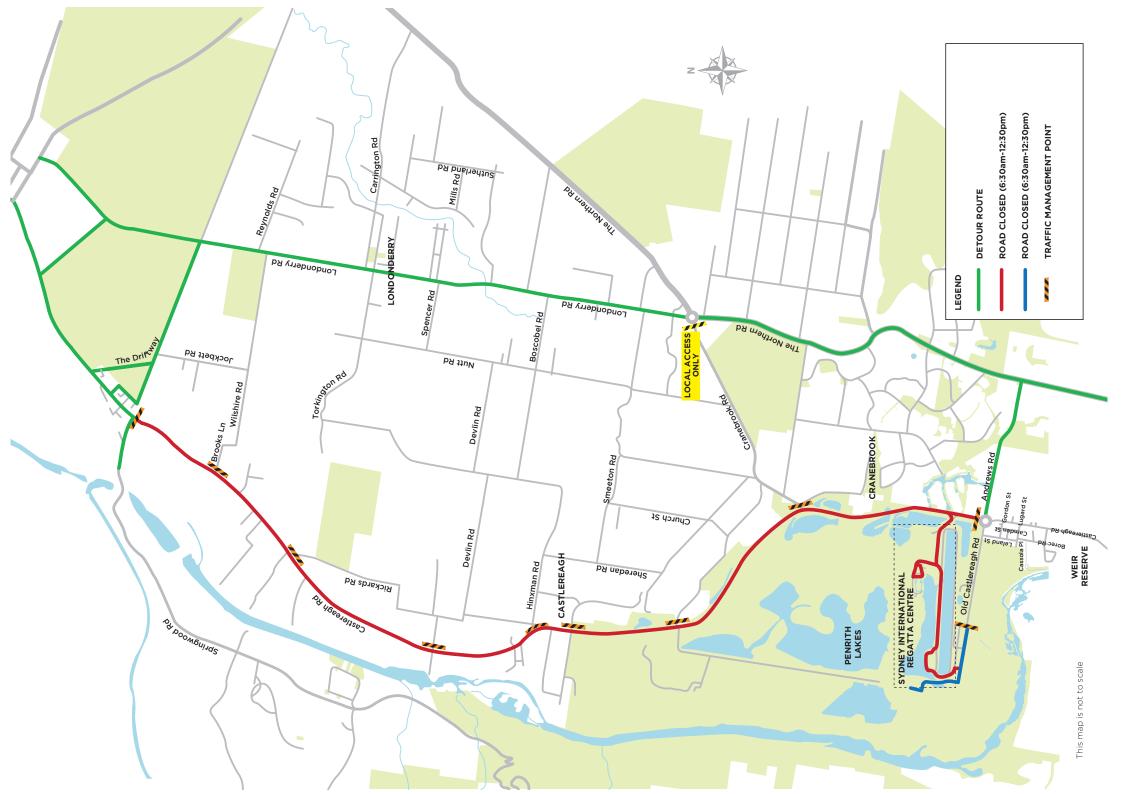

### CHANGED TRAFFIC CONDITIONS

| ▼ ROAD CLOSED                                   | ▼ WHERE                                       | ▼ TIME               |
|-------------------------------------------------|-----------------------------------------------|----------------------|
| SUNDAY, 2ND APRIL 2023                          |                                               |                      |
| McCarthys Lane                                  | Closed between Pipe Gate<br>to Castlereagh Rd | 6:30am to<br>12:30pm |
| Old Castlereagh<br>Road*                        | Closed past Gate C SIRC                       | 6:30am to<br>12:30pm |
| Castlereagh Rd                                  | Closed between Andrews Rd and Springwood Rd   | 6:30am to<br>12:30pm |
| *Athletes and spectators will be able to access |                                               |                      |

SIRC via Old Castlereagh Rd all day.

#### EVENT CAR PARKING

Event car parking located at the Sydney International Regatta Centre, access via Old Castlereagh Rd only. 1600 vehicle capacity. Open from 4:30am.

### **RESIDENTS**

Residents of Castlereagh or surrounding streets who are unable to use the detour, please note that a Police escort will be provided.

Please see Traffic Control on course, or call 0475 008 153 to arrange access.